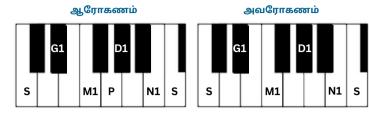

# வாரம் ஒரு ராகம் – 21

| <b>ராகத்தின்பெயர்</b> : இந்தோளம்                        |
|---------------------------------------------------------|
| <b>மேளகர்த்தா எண்</b> : 20வது மேளமாகிய                  |
| நடபைரவியின் ஜன்னியம்                                    |
| <b>ராகத்தின் இனம்</b> : பெண்                            |
| <b>ராகத்தின் நிறம்</b> : மஞ்சள் நிறம்                   |
| <b>ராகத்தின் சுவை :</b> சிருங்கார ரசம், பக்திச்சுவை     |
| <b>ஆரோகணம்</b> : ஸ ம1 க1 ம1 ப த1 நி1 ஸ                  |
| <b>அவரோகணம்</b> : ஸ நி1 த1 ம1 க1 ஸ                      |
| <b>பாடுவதற்கு சிறந்த நேரம்</b> ் மாலை                   |
| <b>ஹிந்துஸ்தானி இசையில் பெயர்</b> : மால்கௌஸ்            |
| <b>பெயர்க் காரணம்</b> : இந்தோளம் என்பதற்கு மகிழ்ச்சியுட |
| ஊசலாடுதல் என்பது பொருள்                                 |
| கர்நாடக இசையில் பாடல்கள் சில :                          |
| 1.திருப்புகழ் – காலனிடத்தணுகாதே, 2. கிருதி –            |

1.திருப்புகழ் - காலனிடத்தணுகாதே, 2. கிருதி – சாமஜவரகமனா, 3. கிருதி – ராமனுக்கு மன்னன் முடி **திரை இசையில் பாடல்கள் சில**:

1. நிலவுக்கு என் மேல், 2. இயற்கை எனும், 3. தென்றல் தான், 4. இரும்பிலே, 5. மகுடி மகுடி **PP - யில் கற்றுக் கொடுத்த பாடல்கள் :** 