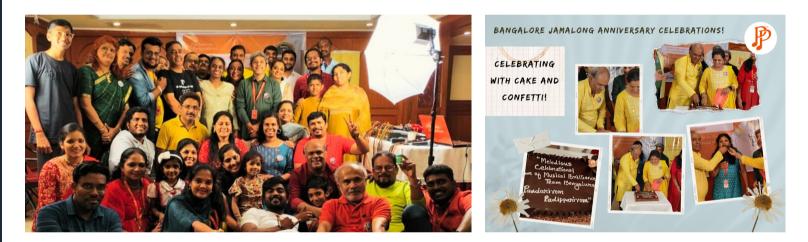

# **PP'S BANGALORE 1ST JAMALONG ANNIVERSARY - GRAND SUCCESS**

The PP Bangalore Chapter's 1st Anniversary Meet held last week (22nd July 2023) was a dream come true moment for many who have been traveling with the Bangalore Jamalong team for a year. The collective feedback from everyone who attended the meet was that it was a memorable and unforgettable experience. The unplugged concept was definitely something that not many people from the Bangalore Chapter had experienced earlier.

Add to it, the joy and excitement of seeing all of the Mentors from Chennai, the Mini Concert created by Uday Prakash and then the icing on the cake - the magical session created by Nagu Bhai and our Aasan, Koushik sir, was intense and deep. After an almost trance like state, the 60 voices seemed to sing in unison, when Aasan took us on a Raga Travel with Pantuvarali. People like me, would have never imagined we would be able to sing classical phrases with such ease. A meditative phase indeed. What to say of the 1st Hybrid Show?- a tough song, split into detailed small parts and demonstrated with visual examples to enable us to understand it better - our first hybrid show in Bangalore proved to be a RUNAWAY HIT. What else could you expect when you have seasoned pros like Nageswar and Sushmitha?

In all, it turned out to be a FEATHER ON PP's cap. Together we shall scale greater heights.